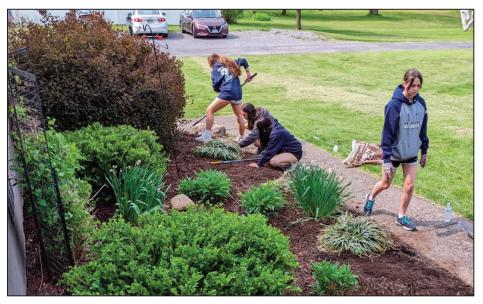

Continued community support will allow us to continue serving those who need us.

Honor Society Students from Mynderse Academy spent a day in the spring of 2023 working on our landscaping.