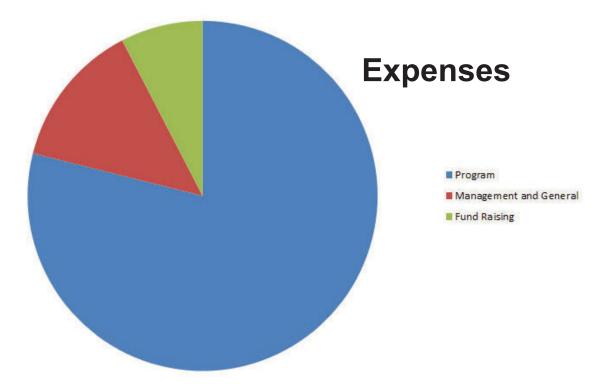

## 2022-23 Financial Results

Expenses totaled \$130,969. The largest expense, Program, includes payroll cost for the residence manager and night staff as well as utilities, etc.

Income totaled \$145,668.The total of contributions and memoriams was \$75,379 or 52% of the total, while fund raising contributes \$56,402 or 39%.