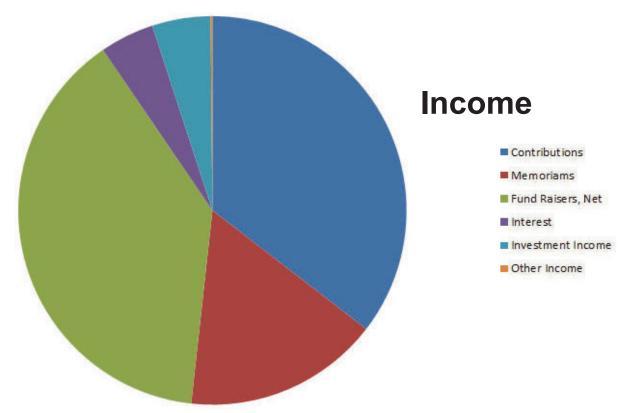

## 2022-23 Financial Results

Expenses totaled \$130,969. The largest expense, Program, includes payroll cost for the residence manager and night staff as well as utilities, etc.

Income totaled \$145,668.The total of contributions and memoriams was \$75,379 or 52% of the total, while fund raising contributes \$56,402 or 39%.