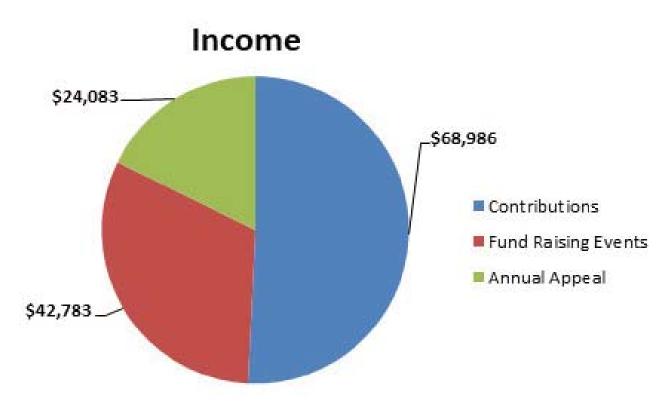

Income totaled \$135,852. The income from fund raising events, \$42,783, is the net income after expenses from those events were paid.