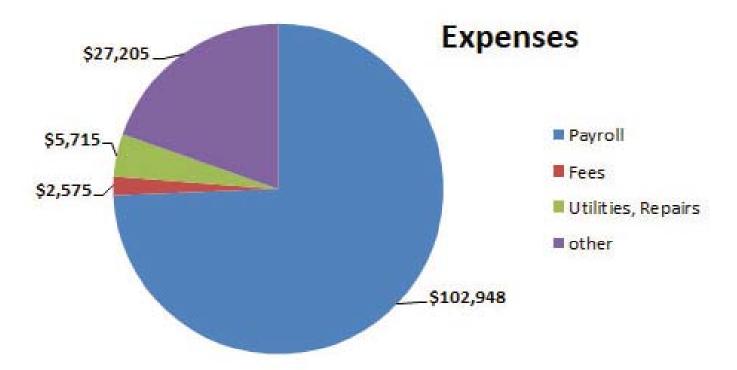

#### 2019-20 Financial Results

Expenses totaled \$138,443. The largest expense, for payroll, covered the cost of managers as well as night staff for the home. The "other" category includes insurance, Internet and phone charges, and depreciation.