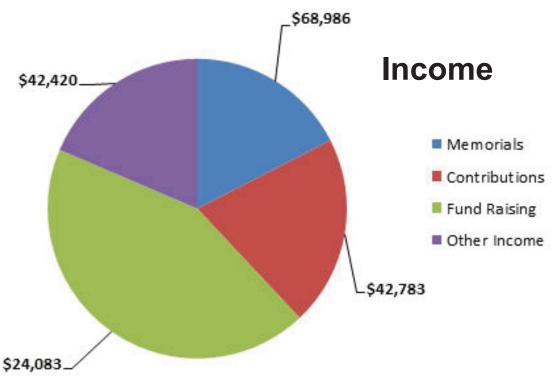

# 20-21 Financial Results

Expenses totaled \$112,174. The largest expense, Program, includes payroll cost for the residence manager and night staff as well as utilities, etc.

Income totaled \$228,462. Included in the income is \$54,00 in grants. In some cases the grant funds can't be used to support regular operational expenses.