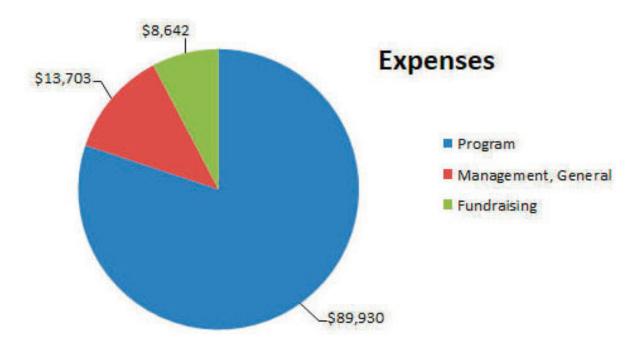

# 20-21 Financial Results

Expenses totaled \$112,174. The largest expense, Program, includes payroll cost for the residence manager and night staff as well as utilities, etc.

Income totaled \$228,462. Included in the income is \$54,00 in grants. In some cases the grant funds can't be used to support regular operational expenses.