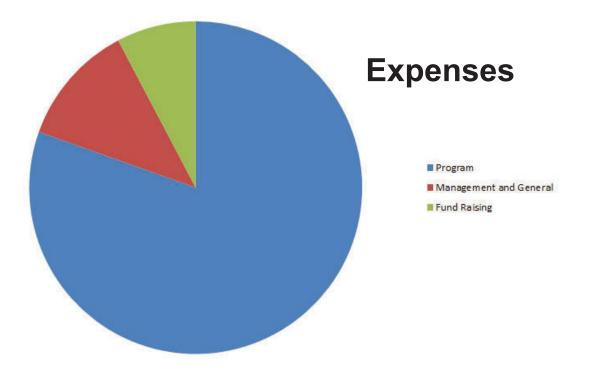

# 2021-22 Financial Results

Expenses totaled \$110,439. The largest expense, Program, includes payroll cost for the residence manager and night staff as well as utilities, etc.

Income totaled \$509,432. Included is a bequest which allowed Pathway to pay off its mortgage.