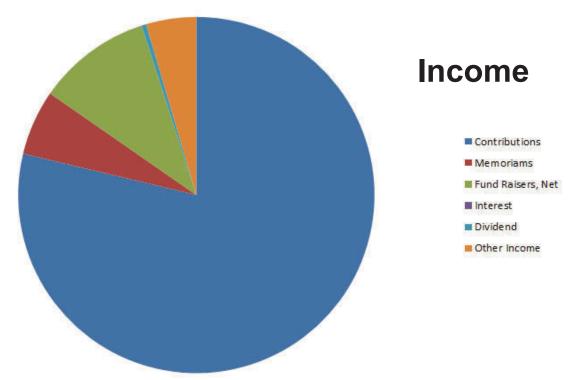

# 2021-22 Financial Results

Expenses totaled \$110,439. The largest expense, Program, includes payroll cost for the residence manager and night staff as well as utilities, etc.

Income totaled \$509,432. Included is a bequest which allowed Pathway to pay off its mortgage.